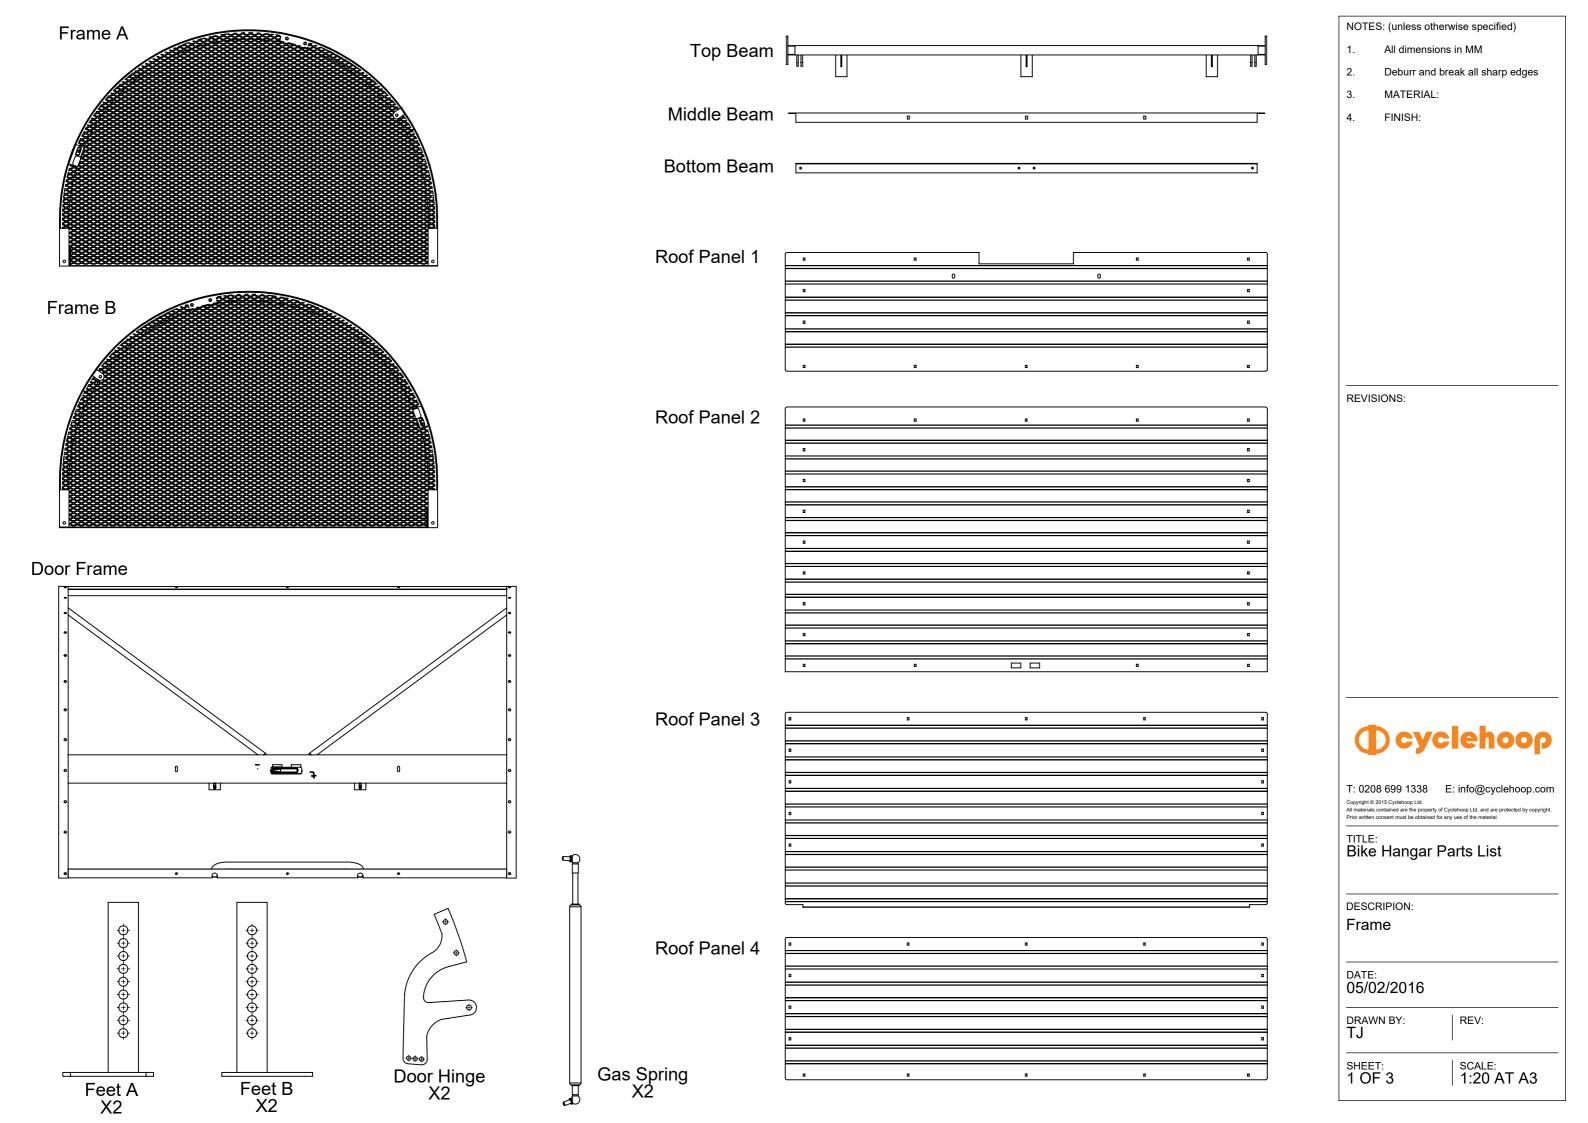

NOTES: (unless otherwise specified)

- All dimensions in MM
- Deburr and break all sharp edges
- MATERIAL:
- FINISH:

REVISIONS:

T: 0208 699 1338 E: info@cyclehoop.com

Copyright © 2016 Cyclehoop Ltd.

All materials contained are the property of Cyclehoop Ltd. and are protect

Prior written consent must be obtained for any use of the material.

TITLE: Bike Hangar Parts List

DESCRIPION:

Bike Rack & Lock

DATE: 05/02/2016

DRAWN BY:

REV:

SHEET: 2 OF 3