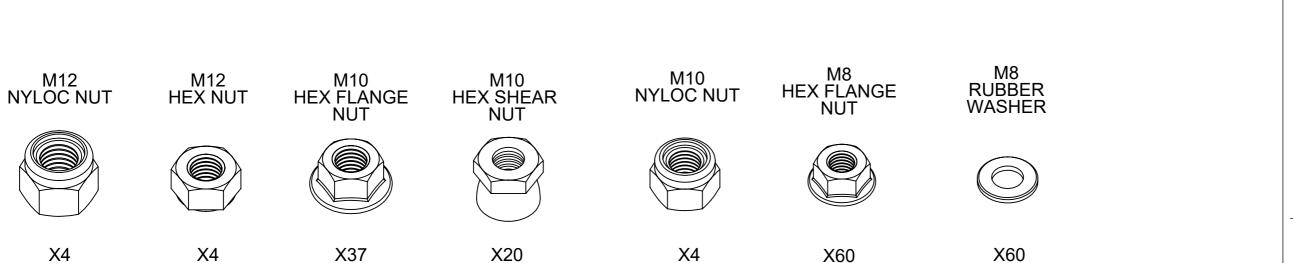

Bike Hangar Parts List

DESCRIPION:

Fixings

DATE: 05/02/2016

DRAWN BY: REV:

SHEET: 3 OF 3 | SCALE: | 1:1 AT A3