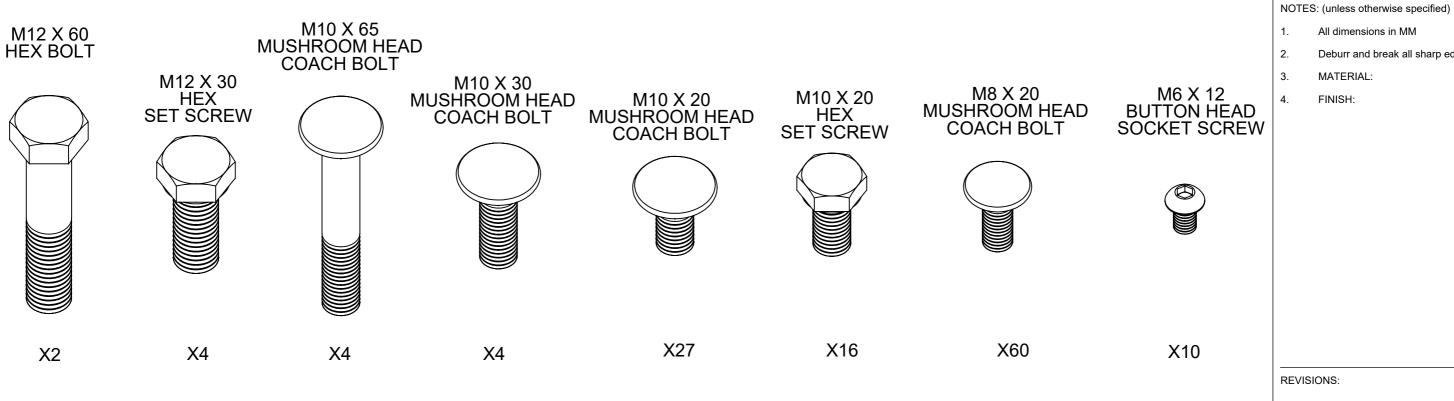

SCALE: 1:10 AT A3

X60

All dimensions in MM

T: 0208 699 1338 E: info@cyclehoop.com

Copyright © 2016 Cyclehoop Ltd.

All materials contained are the property of Cyclehoop Ltd. and are protected by copyright.

Prior written consent must be obtained for any use of the material.

Bike Hangar Parts List

DESCRIPION:

Fixings

DATE: 05/02/2016

DRAWN BY: REV:

SHEET: 3 OF 3 | SCALE: | 1:1 AT A3