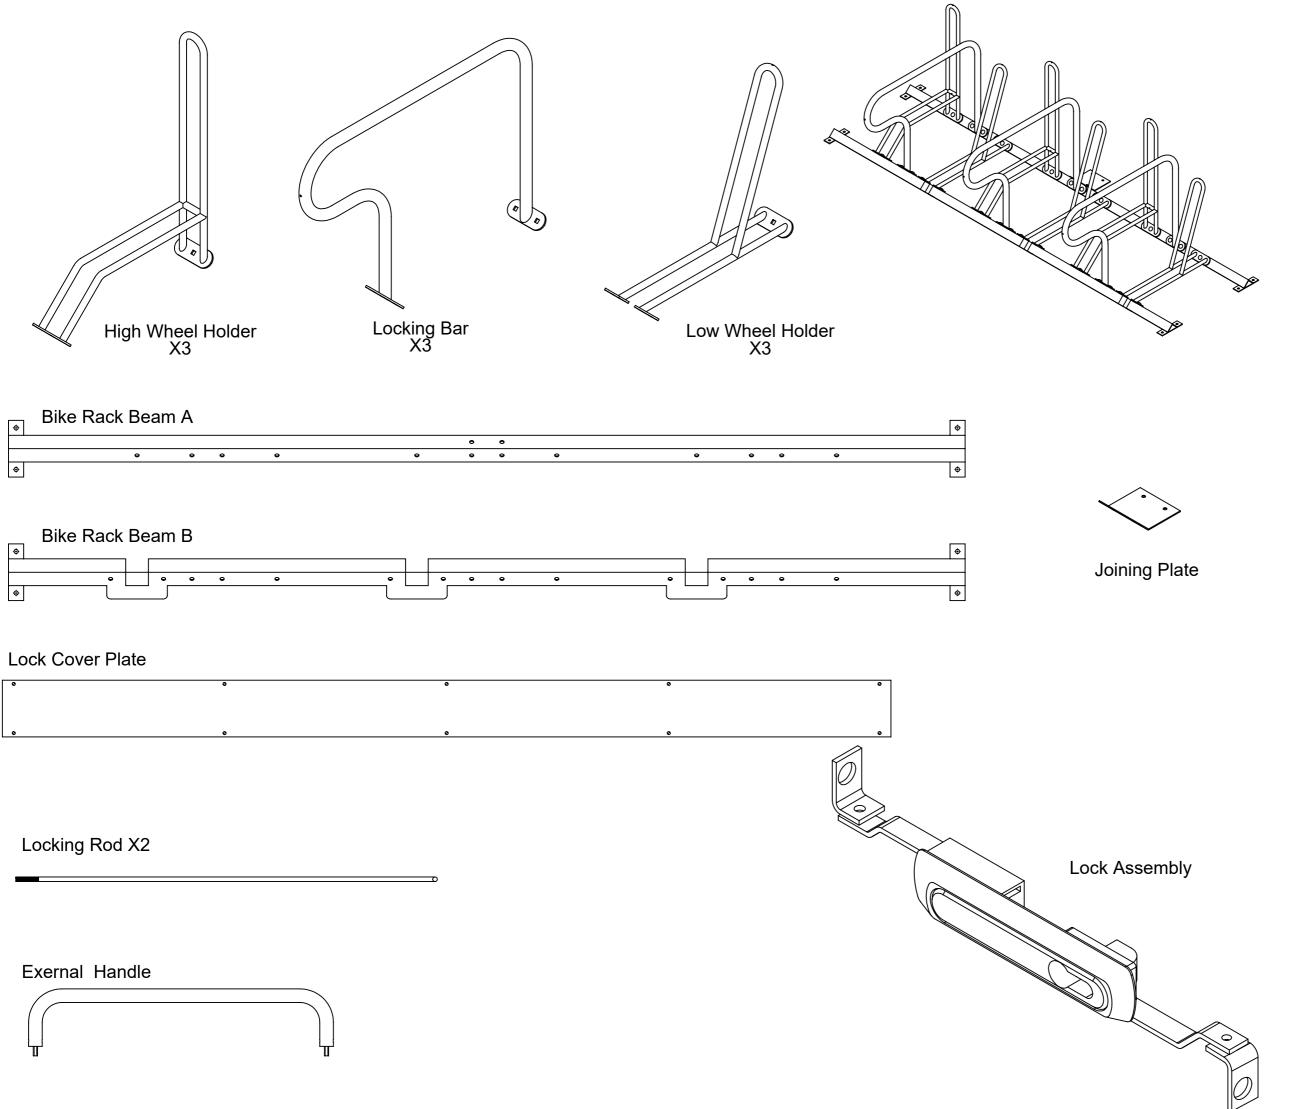

Prior written consent must be obtained for any use of the material.

TITLE: Bike Hangar Parts List

DESCRIPION:

Bike Rack & Lock

DATE: 05/02/2016

DRAWN BY:

REV:

SHEET: 2 OF 3

SCALE: 1:10 AT A3

X60

All dimensions in MM

T: 0208 699 1338 E: info@cyclehoop.com

Copyright © 2016 Cyclehoop Ltd.

All materials contained are the property of Cyclehoop Ltd. and are protected by copyright.

Prior written consent must be obtained for any use of the material.